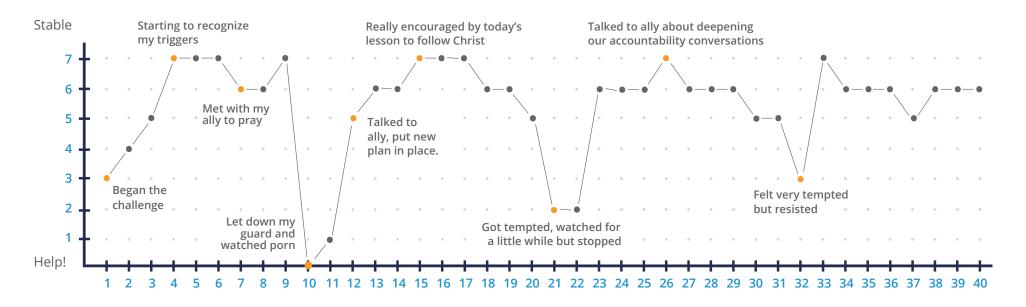

## **Self-Assessment**

For each day of the challenge, rate how much each statement describes your experience. As you fill in more dots on each chart, draw a line between them so you can easily see your progress over time (see the example below).

Keep in mind a few things as you assess yourself. First, honesty is critical. You do yourself no favors by inflating the report of your progress. Be aware of the tendency to want to look better "on paper" than you really are. Embrace ruthless sincerity.

Second, evaluate yourself based on each day. It might be easiest to fill out your assessment in the morning reflecting back on the previous day or to fill out your assessment every night before going to sleep.

#### Sample) I have avoided looking at pornography and sexually provocative images.

1) I have avoided looking at pornography and sexually provocative images.

2) I am spending time with God through the Bible and/or prayer, and am rejoicing in the truth and how it applies to my life.